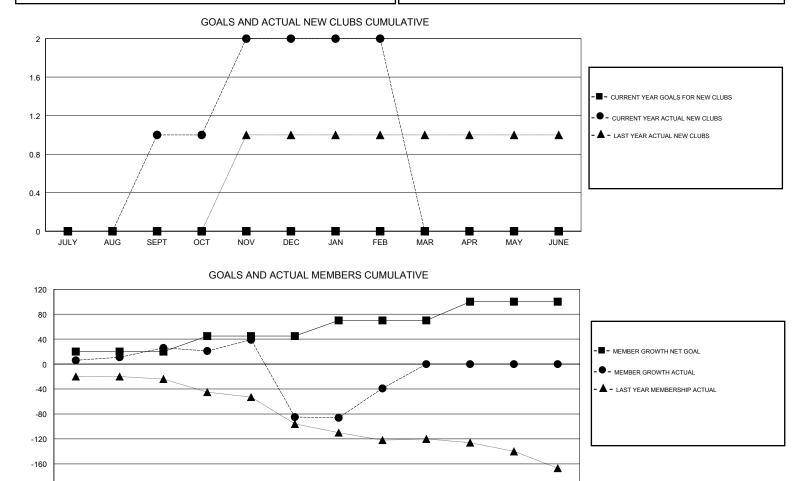

## LOCATION MACEDONIA (FYROM)

GMT CA

| Clubs<br>RESULTS FOR 2018-2019 |               |           |               | Members               |                           |                         |                                                    |
|--------------------------------|---------------|-----------|---------------|-----------------------|---------------------------|-------------------------|----------------------------------------------------|
|                                |               |           |               | RESULTS FOR 2018-2019 |                           |                         |                                                    |
| QUARTER                        | NEW CLUB GOAL | NEW CLUBS | DROPPED CLUBS | QUARTER               | MEMBER GROWTH NET<br>GOAL | MEMBER GROWTH<br>ACTUAL | DROPPED<br>MEMBERS ACTUAL<br>(including transfers) |
| JULY/AUG/SEPT                  | 0             | 1         | 0             | JULY/AUG/SEPT         | 20                        | 35                      | 7                                                  |
| OCT/NOV/DEC                    | 0             | 1         | 5             | OCT/NOV/DEC           | 25                        | 30                      | 141                                                |
| JAN/FEB/MAR                    | 0             | 0         | 0             | JAN/FEB/MAR           | 25                        | 67                      | 8                                                  |
| APR/MAY/JUNE                   | 0             | 0         | 0             | APR/MAY/JUNE          | 30                        | 0                       | 0                                                  |